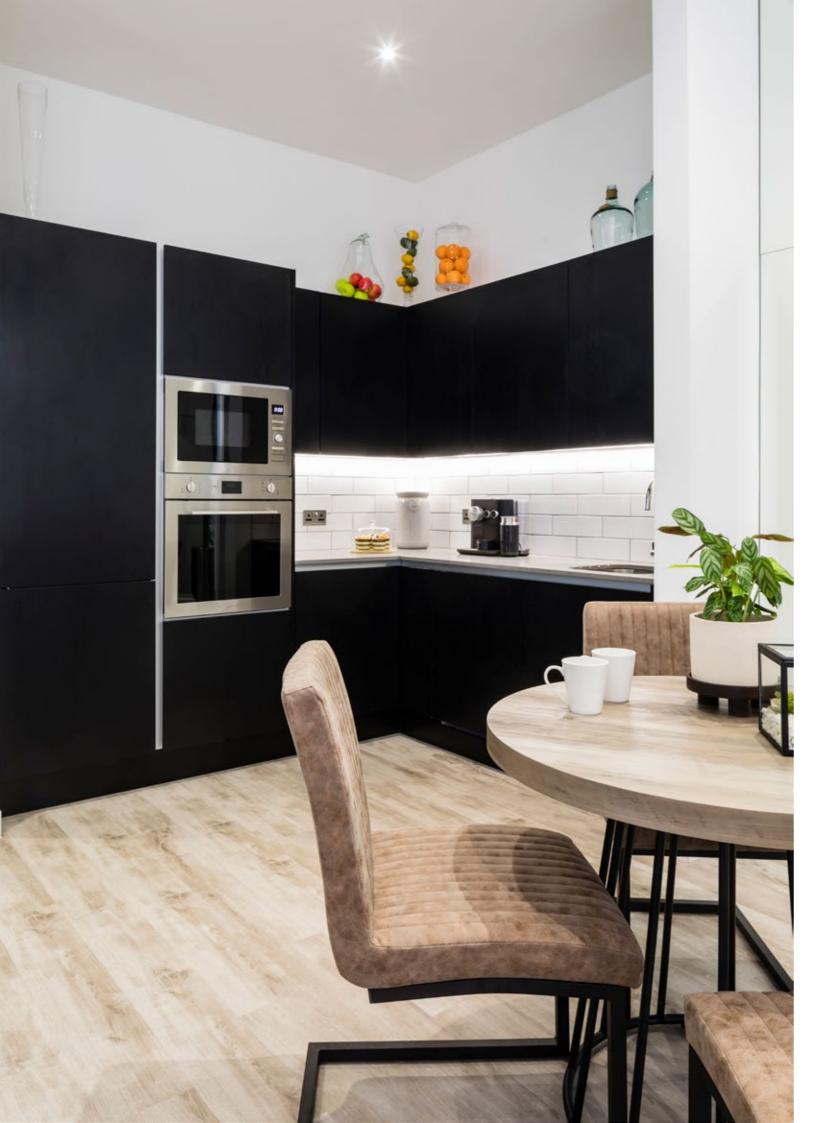

#### Kitchen Package

1 Large Bin

1 Kettle

1 Toaster

1 Gadget Set

1 Drinking Glass Set (3 Sizes) (4 Settings)

1 Tea Towel Set

1 Salt & Pepper Pots

1 Knife Block Set

1 Cutlery Set (4 Settings)

1 Crockery Set (4 Settings)

1 Utensil Set (Plus Caddy)

1 Chopping Board

1 Frying Pan

1 Saucepan Set

1 Grater

1 Colander

1 Cutlery Tray

1 Mop

1 Bucket

1 Broom

1 Dustpan & Brush

1 Iron

1 Ironing Board

1 Vacuum Cleaner